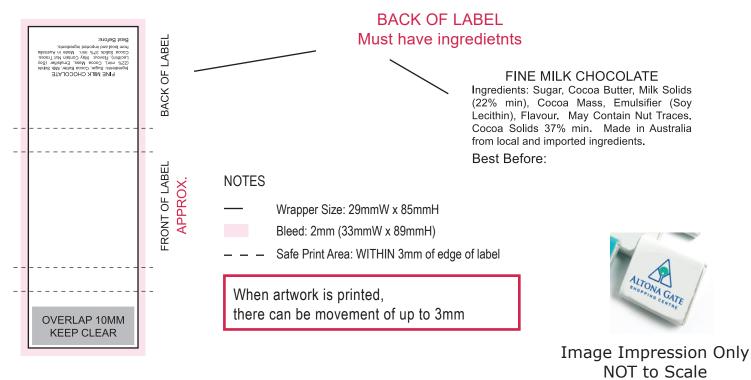

## ART APPROVAL

All colours used in this document are indicative only and they may vary across a variety of printing techniques and confectionery

Wrapper 100%

| Product Code  | CC007                                          |
|---------------|------------------------------------------------|
| Description   | Neopolitan Chocolate with personalized wrapper |
| Order#        |                                                |
| Company Name  |                                                |
| Contact       |                                                |
| Wrapper Size  | 29mmW x 85mmH                                  |
| Foil colour   | Silver                                         |
| Print Colour  | Customer must provide PMS Colour print guide   |
| Quantity      |                                                |
| Delivery Date |                                                |